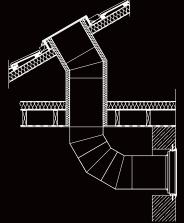

# Variety of installation

It is possbile to install **Sunizer** in many different ways for example: lean out, bend and extend to any demanded lenght. Installation into different types of roof tiles and different types of ceiling is just a natural examples of its wide range of flexibility.