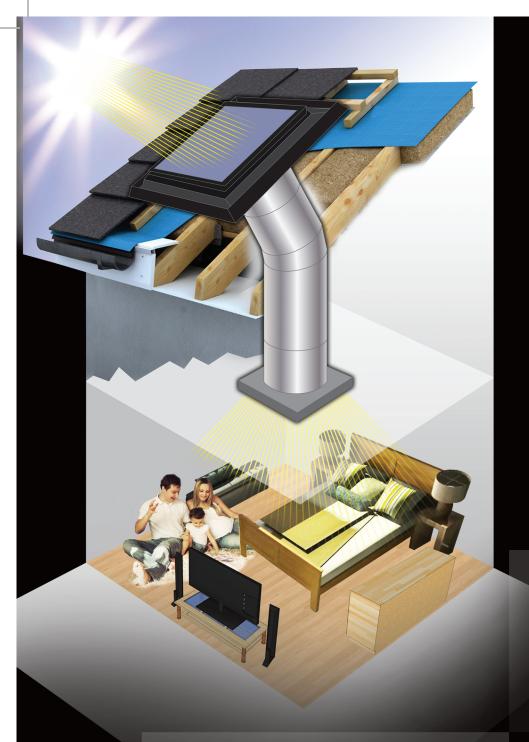

# Light of your home

Revolutionary tubus **Skylight**  Patented system of lighting

# Variety of installation

It is possbile to install **Sunizer** in many different ways for example: lean out, bend and extend to any demanded lenght. Installation into different types of roof tiles and different types of ceiling is just a natural examples of its wide range of flexibility.