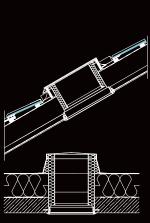

### Simple installation in flat roof

Installation in flat roof is very simple because of a unique flashing plate.

# Variety of installation

It is possbile to install **Sunizer** in many different ways for example: lean out, bend and extend to any demanded lenght. Installation into different types of roof tiles and different types of ceiling is just a natural examples of its wide range of flexibility.