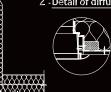

### Sample of Tubus Skylight Sunizer Ø530mm

XXXXXXX

2 - Detail of diffuser installed in ceiling