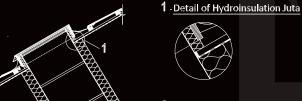

### Sample of Tubus Skylight Sunizer Ø530mm

XXXXXXX

2 - Detail of diffuser installed in ceiling